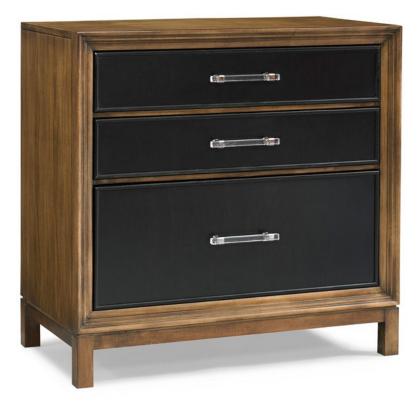

#### (1)112W-ANB Lawson Filing Cabinet - Wood Option

W37 D20 H30 1/2in. **W** = Wood Beeswing Primavera Veneers **ANB** = Acrylic Nickel Bar Pull Finish as Shown: finish shown no longer available Maple Solids / Prima Vera Veneers No Distressing Three drawers with soft close glides. Lower drawer is configured for two sets of standard letter file storage or one set of legal file storage.