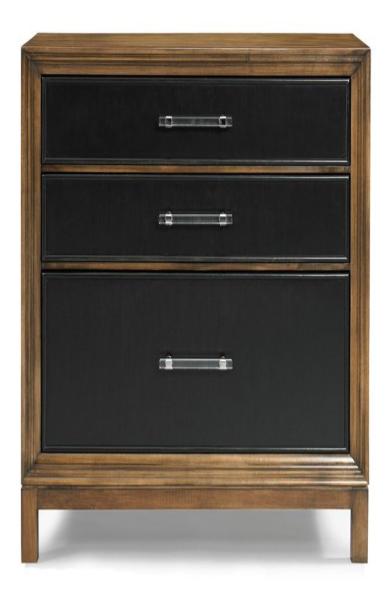

#### (1)112W-ANB Lawson Filing Cabinet - Wood Option

W37 D20 H30 1/2in. **W** = Wood Beeswing Primavera Veneers **ANB** = Acrylic Nickel Bar Pull Finish as Shown: finish shown no longer available Maple Solids / Prima Vera Veneers No Distressing Three drawers with soft close glides. Lower drawer is configured for two sets of standard letter file storage or one set of legal file storage.