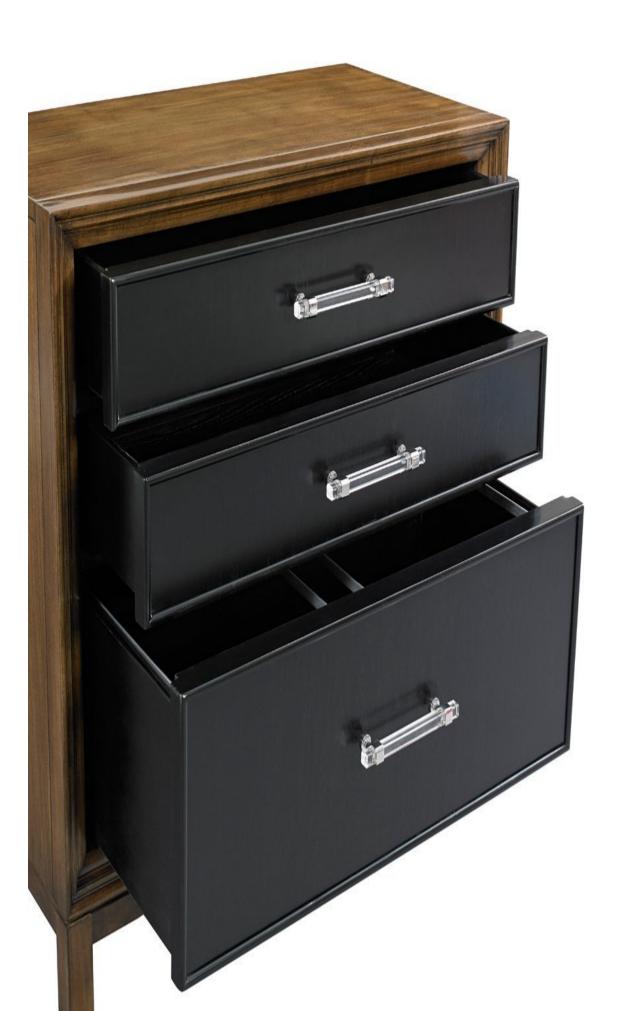

#### (1)112W-ANB Lawson Filing Cabinet - Wood Option

W37 D20 H30 1/2in. **W** = Wood Beeswing Primavera Veneers **ANB** = Acrylic Nickel Bar Pull Finish as Shown: finish shown no longer available Maple Solids / Prima Vera Veneers No Distressing Three drawers with soft close glides. Lower drawer is configured for two sets of standard letter file storage or one set of legal file storage.