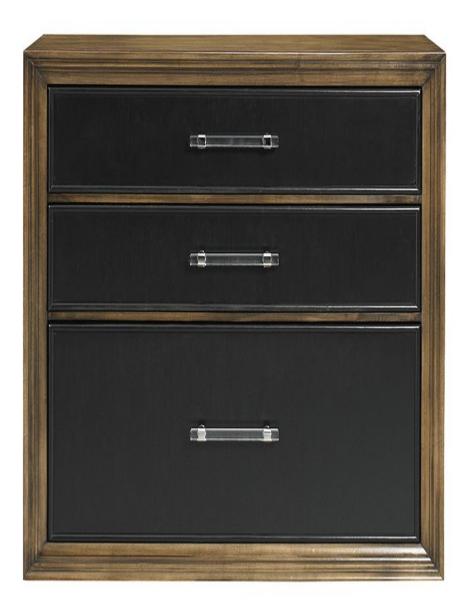

#### (1)112W-ANB Lawson Filing Cabinet - Wood Option

W37 D20 H30 1/2in. **W** = Wood Beeswing Primavera Veneers **ANB** = Acrylic Nickel Bar Pull Finish as Shown: finish shown no longer available Maple Solids / Prima Vera Veneers No Distressing Three drawers with soft close glides. Lower drawer is configured for two sets of standard letter file storage or one set of legal file storage.