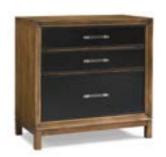

#### **CABINETS**

No storage? No problem. We offer chests, filing cabinets and other options to declutter your space.

# Chests & Cabinets

101 Alex Three Drawer Chest Hickory White

w37" D20" H30½"

112 Lawson Filing Cabinet Hickory White w37" p20" H30½"

263-51 Blair Storage Cabinet Hickory White w68" p20" H30"

**263-50 Kipling Desk** Hickory White W68" D28" H30"