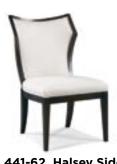

901-72 Kistler Klismos Side Chair Hickory White 22"W 27"D 40"H

**394-002** Harley **Dining Chair CTH/Sherrill Occasional** w20" p23<sup>1</sup>/<sub>4</sub>" H34<sup>1</sup>/<sub>2</sub>"

441-62 Halsey Side Chair Hickory White w23" p25" h39½"