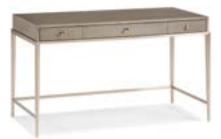

SW470-01 Executive Chair Whittemore Sherrill w31" D21" H42"

U101-D1 Thayer Chair UL101-D1 Thayer Leather Chair Lillian August w25" D30" H39"

113-WABK-K6 Keen Wood Desk Hickory White w64" D30" H30"

222-700 Writing Desk CTH/Sherrill Occasional  $w54'' \ \ D26'' \ \ H30''$ 

**223-700 Corbel Desk** CTH/Sherrill Occasional w54" p26" H30"

U135-D1 Talia Dining Chair Lillian August W23" D26" H34"

**230-700 Flint Writing Desk** CTH/Sherrill Occasional w64" p26" H30"

**234-700 3rd Street Writing Desk** CTH/Sherrill Occasional w60" D27" H30"

**263-31 Koko Desk Hickory White** w54" p26" H30"