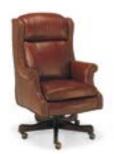

## JUST WING IT

Use A Wing Chair For Comfort, Support And Authority

Whether you're hosting zoom meetings or holding a warm afternoon cup of coffee, comfortable seating provides a soothing work atmosphere.