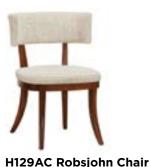

H120C Inese Chair Mr. & Mrs. Howard w25" p21" H33"

H129AC Robsjohn Ch Mr. & Mrs. Howard w26" D27" H37"

**H303AC** Maurice Chair Mr. & Mrs. Howard w22" D26" H37"

H310AC Mongolfier Armless Chair Mr. & Mrs. Howard W22" D26" H41"