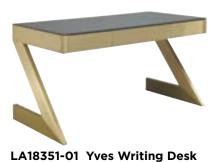

SW470-01 Executive Chair Whittemore Sherrill w31" D21" H42"

U101-D1 Thayer Chair UL101-D1 Thayer Leather Chair Lillian August w25" D30" H39"

113-WABK-K6 Keen Wood Desk Hickory White w64" D30" H30"

222-700 Writing Desk CTH/Sherrill Occasional  $w54'' \ \ D26'' \ \ H30''$ 