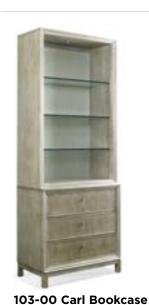

#### BOOKCASES

Books, magazines, binders and more—our bookshelves and étagères are constructed to provide storage and style.

#### Bookcases

with Glass Shelves **Hickory White** w37" b18" н60" SHOWN WITH 101WNP-00 Alex **Three Drawer Chest** w37" D20" н30½" 1011-79 Single

Parson's Base w37" D20" н5½"

**Open Bookcase Hickory White** w37" D20" н85½" SHOWN WITH 1011-79 Single Parson's Base w37" D20" н5½"