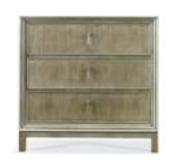

#### **CABINETS**

No storage? No problem. We offer chests, filing cabinets and other options to declutter your space.

# Chests & Cabinets

101 Alex Three Drawer Chest Hickory White

w37" D20" H30½"

112 Lawson Filing Cabinet Hickory White w37" p20" H30½"

263-51 Blair Storage Cabinet Hickory White w68" p20" H30"

**263-50 Kipling Desk** Hickory White W68" D28" H30"