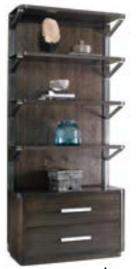

#### BOOKCASES

Books, magazines, binders and more—our bookshelves and étagères are constructed to provide storage and style.

# Chests & Cabinets

101 Alex Three Drawer Chest Hickory White

w37" D20" H30½"

112 Lawson Filing Cabinet Hickory White w37" p20" H30½"

263-51 Blair Storage Cabinet Hickory White w68" p20" H30"

**263-50 Kipling Desk** Hickory White W68" D28" H30"