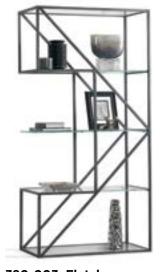

#### BOOKCASES

Books, magazines, binders and more—our bookshelves and étagères are constructed to provide storage and style.

#### Bookcases

with Glass Shelves **Hickory White** w37" b18" н60" SHOWN WITH 101WNP-00 Alex **Three Drawer Chest** w37" D20" н30½" 1011-79 Single

Parson's Base w37" D20" н5½"

**Open Bookcase Hickory White** w37" D20" н85½" SHOWN WITH 1011-79 Single Parson's Base w37" D20" н5½"