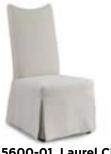

3423-OC Elon Office Chair L3423-OC Elon Leather Office Chair Precedent W27" D27½" H36½"

4860-01 Wing Chair Hickory White w29'' D34'' H43''

**5202-01 Chair Hickory White** w28" p34" H43"

**5600-01 Laurel Chair Hickory White** W21" D29" H45"