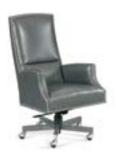

## JUST WING IT

Use A Wing Chair For Comfort, Support And Authority

Whether you're hosting zoom meetings or holding a warm afternoon cup of coffee, comfortable seating provides a soothing work atmosphere.