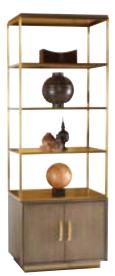

#### BOOKCASES

Books, magazines, binders and more—our bookshelves and étagères are constructed to provide storage and style.

LA21335-01 Carlton Bookcase Lillian August w36" p16" H77"

LA21353-01 Roland Étagère Lillian August w50" p15" h92"

LA92570-01 Leif Secretary - Silver Leaf Lillian August w38" D16" H90"

LA96352-01 Pickford Bookcase Slim / Silver Lillian August w28" p14" H78"