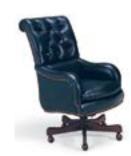

SW470-01 Executive Chair Whittemore Sherrill w31" D21" H42"

U101-D1 Thayer Chair UL101-D1 Thayer Leather Chair Lillian August w25" D30" H39"

113-WABK-K6 Keen Wood Desk Hickory White w64" D30" H30"

222-700 Writing Desk CTH/Sherrill Occasional  $w54'' \ \ D26'' \ \ H30''$ 