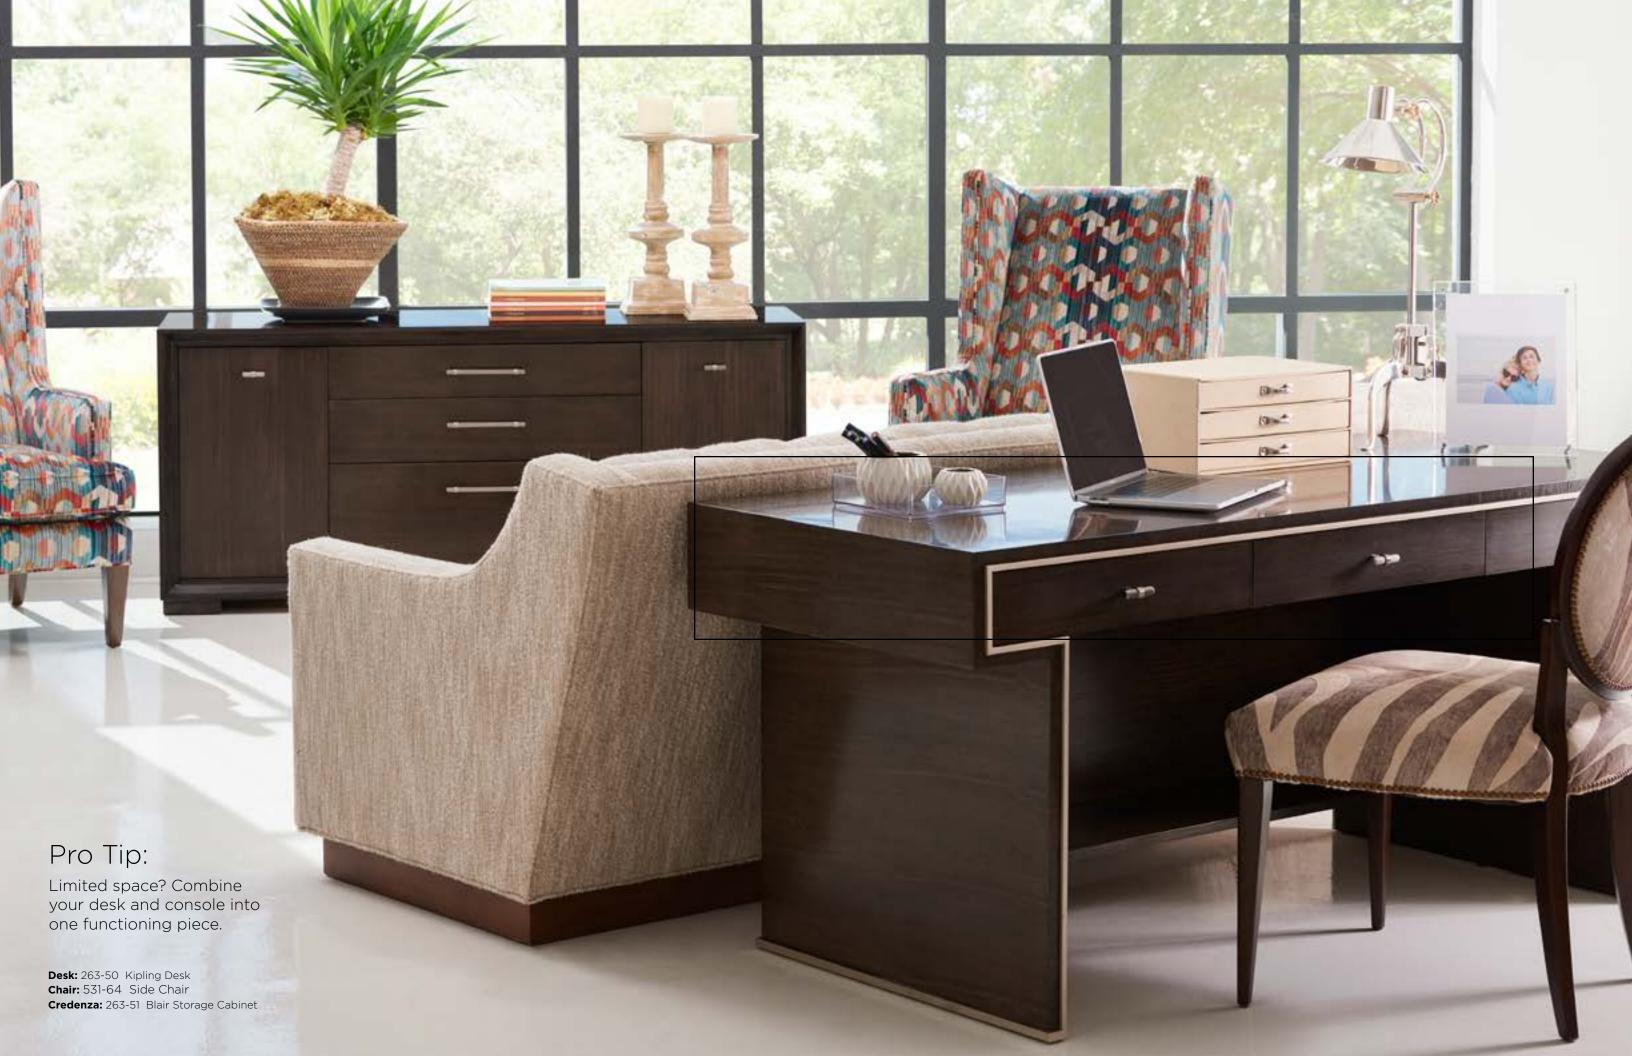

# Chests & Cabinets

101 Alex Three Drawer Chest Hickory White

w37" D20" H30½"

112 Lawson Filing Cabinet Hickory White w37" p20" H30½"

263-51 Blair Storage Cabinet Hickory White w68" p20" H30"

**263-50 Kipling Desk** Hickory White W68" D28" H30"