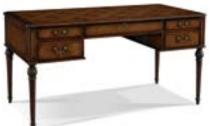

SW470-01 Executive Chair Whittemore Sherrill w31" D21" H42"

U101-D1 Thayer Chair UL101-D1 Thayer Leather Chair Lillian August w25" D30" H39"

113-WABK-K6 Keen Wood Desk Hickory White w64" D30" H30"

222-700 Writing Desk CTH/Sherrill Occasional  $w54'' \ \ D26'' \ \ H30''$ 

**223-700 Corbel Desk** CTH/Sherrill Occasional w54" p26" H30"

U135-D1 Talia Dining Chair Lillian August W23" D26" H34"

**230-700 Flint Writing Desk** CTH/Sherrill Occasional w64" p26" H30"

**234-700 3rd Street Writing Desk** CTH/Sherrill Occasional w60" D27" H30"

**263-31 Koko Desk Hickory White** w54" p26" H30"